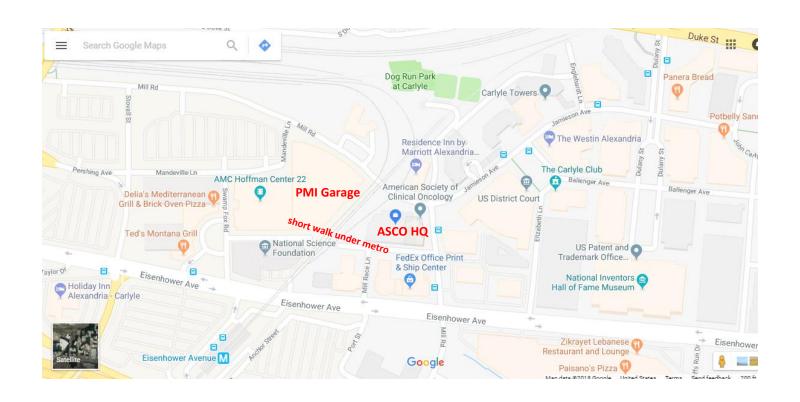

### **ASCO Headquarters Guest Parking**

## Located behind the AMC Movie Theater at PMI Parking Garage (24 Hours)

206 Swamp Fox Road, Alexandria, VA 22314
Daily Rate \$8.00

ASCO Headquarters is located at 2318 Mill Road, Suite 800, Alexandria, VA 22314