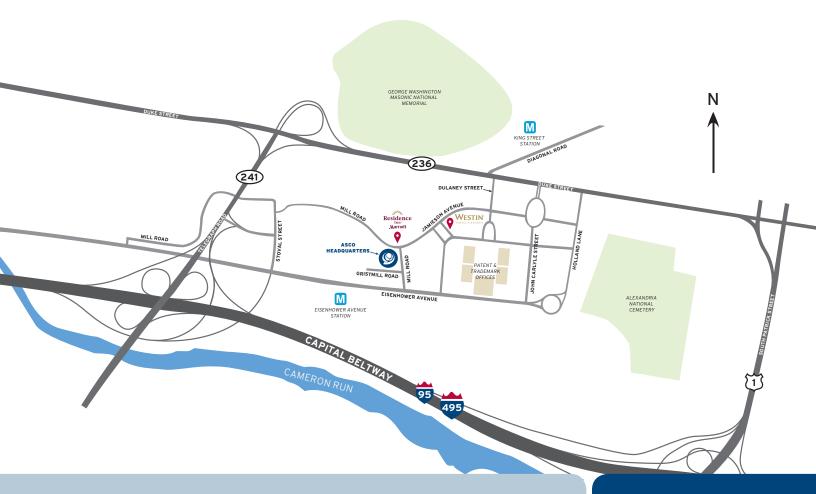

# DIRECTIONS TO ASCO HEADQUARTERS

#### From I-95/I-495 West:

- Take Exit 176B to N VA 241/Telegraph Rd/ Eisenhower Ave, towards Eisenhower Ave
- Turn right on Eisenhower Ave
- Turn left on Mill Rd
- Turn left on Gristmill Rd; entrance to the parking garage is on the right

#### From I-95/I-495 East/

#### National Harbor:

- Cross the Woodrow Wilson Bridge
- Take Exit 176B to N VA 241/Telegraph Rd/ Eisenhower Ave
- Take the Eisenhower Ave Exit to the right
- Turn right on Stovall Ave
- Turn left on Eisenhower Ave
- Turn left on Mill Rd
- Turn left on Gristmill Rd; entrance to the parking garage is on the right

#### From Crystal City:

- South on US 1/Jefferson Davis Hwy towards Alexandria
- Turn right on VA 236/Duke St
- Turn left on Dulaney St
- Turn right on Jamieson Ave
- Turn left on Mill Rd
- Turn right on Gristmill Rd; entrance to the parking garage is on the right

#### By Metro:

- Take the Yellow Line to Eisenhower Ave station
- Go right on Eisenhower Ave for two blocks
- Turn left on Mill Road; ASCO Headquarters is the second building on the left

#### Location

2318 Mill Road, Suite 800 Alexandria, VA 22314