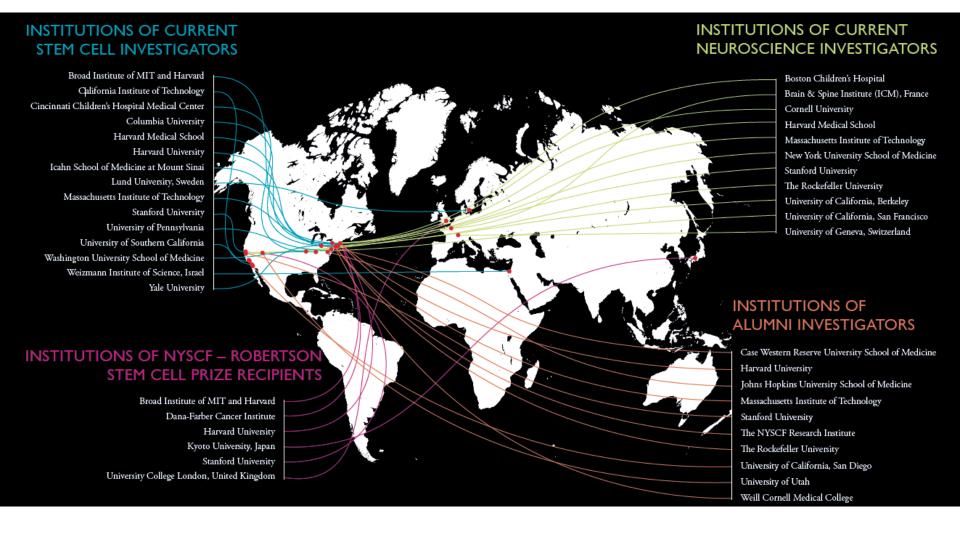

#### **Global community of scientists**

NYSCF The New York Stem Cell Foundation Research Institute