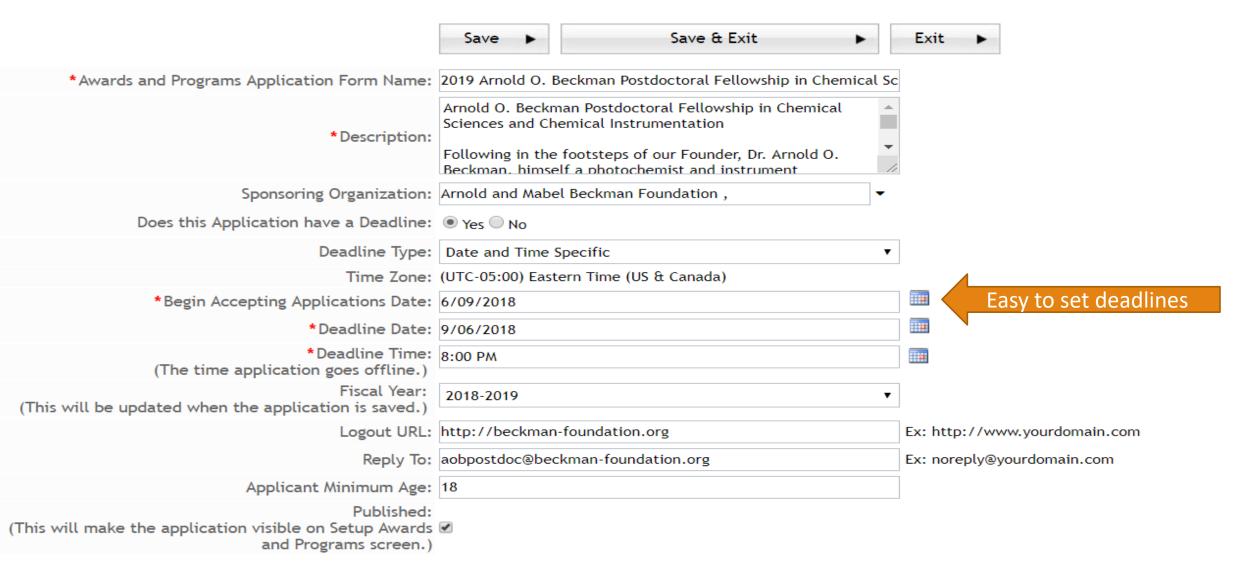

|                                                                                                        |                                                  |                            |                     |             |          |
|      |                                                              |                                                                                                        |                                                  |                            |                     |             |          |

Awards and Programs | Evaluat Window Snip

"Don't be afraid of making mistakes. If you aren't making mistakes, you probably aren't doing very much."

- Dr. Arnold O. Beckman

## Open/Close Application:



### "There is no satisfactory substitute for excellence." - Dr. Arnold O. Beckman

### APPLICATION SECTIONS ADMIN VIEW:

tion

| Tota | Sections: | 22 |
|------|-----------|----|
|      |           |    |

| lot | al Se | CTI | ons: | 22               |   |                     |                  |                    |                             | Section                                                                                                               | Add Condition(s)                       | Create Se          | ction     | Clone Existing Sect |
|-----|-------|-----|------|------------------|---|---------------------|------------------|--------------------|-----------------------------|-----------------------------------------------------------------------------------------