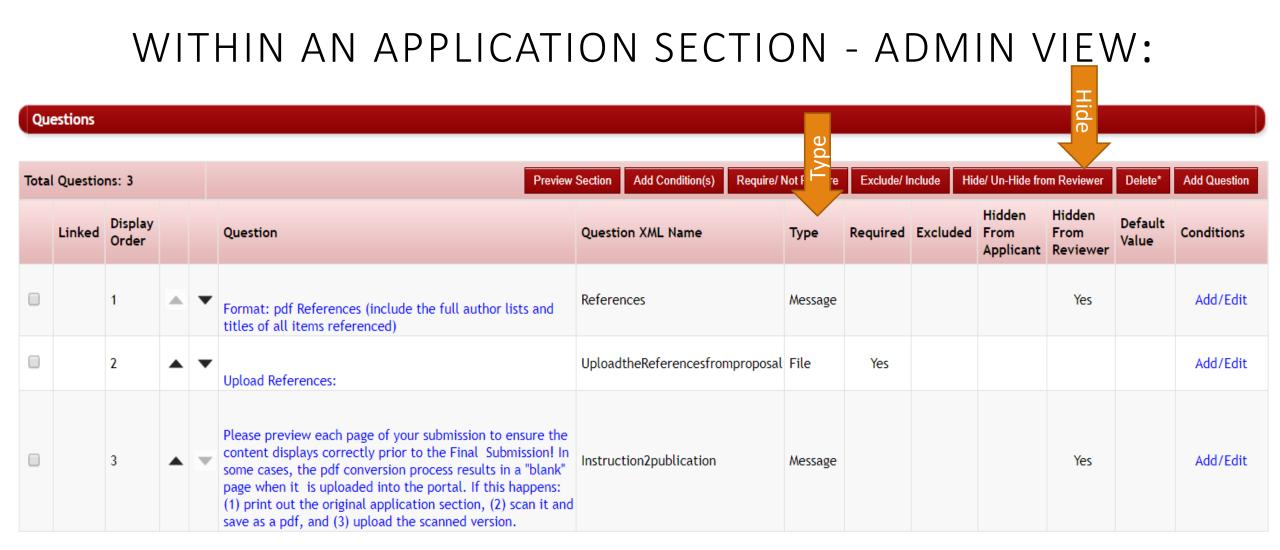

### APPLICATION SECTIONS ADMIN VIEW:

tion

| Tota | Sections: | 22 |
|------|-----------|----|
|      |           |    |

| lot | al Se | CTI | ons: | 22               |   |                     |                  |                    |                             | Section                                                                                                               | Add Condition(s)                       | Create Se          | ction     | Clone Existing Sect |
|-----|-------|-----|------|------------------|---|---------------------|------------------|--------------------|-----------------------------|-----------------------------------------------------------------------------------------------------------------------|----------------------------------------|--------------------|-----------|---------------------|
|     |       |     |      | Display<br>Order |   | Activate<br>Section | Staff<br>Section | Request<br>Section | Hidden<br>From<br>Applicant | Section Name                                                                                                          | Section XML Name                       | Section<br>Type    | Deadline  | Conditions          |
|     | 3     | ×   |      | 1                | - |                     |                  |                    |                             | 1. Application General Information                                                                                    | ApplicationGeneralInformation          | Application        | 9/06/2018 |                     |
|     | 3     | ×   | B,   | 2                | - |                     |                  |                    |                             | 2. Institutions Letter Of Support                                                                                     | InstitutionsLetterOfSupport            | Application        | 9/06/2018 | Add/Edit            |
|     | 3     | ×   | B    | 3                | - |                     |                  |                    |                             | 3. Terms and Conditions                                                                                               | TermsandConditions                     | Application        | 9/06/2018 | Add/Edit            |
|     | đ     | ×   | B    | 4                | - |                     |                  |                    |                             | 4. Applicants Career Plans Fellowship<br>Summary                                                                      | ApplicantsCareerPlansFellowshipSummary | Application        | 9/06/2018 | Add/Edit            |
|     | 3     | ×   | B    | 5                | - |                     |                  |                    |                             | 5. Applicants Independent Research<br>Proposal                                                                        | ApplicantsIndependentResearchProposal  | Application        | 9/06/2018 | Add/Edit            |
|     | 3     | ×   |      | 6                | - |                     |                  |                    |                             | 6. References                                                                                                         | References                             | Application        | 9/06/2018 | Add/Edit            |
|     | 3     | ×   |      | 8                | - |                     |                  |                    |                             | 7. Mentorship and Career Development Plan                                                                             | MentorshipandCareerDevelopmentPlan     | Application        | 9/06/2018 | Add/Edit            |
|     | 3     | ×   | D,   | 9                | - |                     |                  |                    |                             | 8. Mentors Current and Pending Funding                                                                                | MentorCurrentandPendingFunding         | Application        | 9/06/2018 | Add/Edit            |
|     | 3     | ×   |      | 10               | - |                     |                  |                    |                             | 9. Mentor CV                                                                                                          | MentorCV                               | Application        | 9/06/2018 | Add/Edit            |
|     | 3     | ×   |      | 11               | - |                     |                  |                    |                             | 10. Applicant CV                                                                                                      | ApplicantCV                            | Application        | 9/06/2018 | Add/Edit            |
|     | ď     | ×   | B    | 12               | - |                     |                  |                    |                             | 11. Applicants Official Transcripts or<br>Letter from Institution                                                     | Applicantstranscripts                  | Application        | 9/06/2018 | Add/Edit            |
|     | 3     | ×   |      | 13               | - |                     |                  |                    |                             | 12. Applicants Photo                                                                                                  | ApplicantsPhoto                        | Application        | 9/06/2018 | Add/Edit            |
|     | 3     | ×   |      | 14               | - |                     |                  |                    |                             | 13. Proof of US Citizenship                                                                                           | ProofofUSCitizenship                   | Application        | 9/06/2018 | Add/Edit            |
|     | 3     | ×   |      | 15               | - |                     |                  |                    |                             | 14. IRS Determination Letter                                                                                          | IRSDeterminationLetter                 | Application        | 9/06/2018 | Add/Edit            |
|     | ď     | ×   | B    | 16               | - |                     |                  | 4                  | af.                         | Letter of Recommendation 1 Current or<br>Sponsoring Postdoctoral Mentor                                               | LetterofRecommendation1                | Application        | 9/06/2018 | Add/Edit            |
|     | đ     | ×   | B    | 17               | - |                     |                  |                    | 4                           | Letter of Recommendation 2 PhD<br>Advisor                                                                             | LetterofRecommendation2                | Application        | 9/06/2018 | Add/Edit            |
|     | 3     | ×   |      | 18               | • |                     |                  |                    | s.                          | Letter of Recommendation 3 Additional<br>collaborator coadvisor or an expert in<br>the field of the proposed research | LetterofRecommendation3                | Application        | 9/06/2018 | Add/Edit            |
|     | 3     | ×   | D,   | 19               | - |                     |                  |                    |                             | Award offer                                                                                                           | Awardoffer                             | Acceptance         | 5/01/2019 |                     |
|     | 3     | ×   | B    | 20               | - |                     |                  |                    |                             | Start Here                                                                                                            | StartHere                              | Post<br>Acceptance | 9/30/2019 |                     |
|     | ď     | ×   | B    | 21               | - |                     |                  |                    |                             | Annual Reports                                                                                                        | AnnualReports                          | Post<br>Acceptance | 9/30/2019 |                     |
|     | 2     | ×   | B    | 22               | - |                     |                  |                    |                             | Budget                                                                                                                | Budget                                 | Post<br>Acceptance | 7/30/2019 |                     |
|     | 3     | ×   |      | 23               | - |                     |                  |                    |                             | VideoVaultUpload                                                                                                      | VideoVaultUpload                       | Post<br>Acceptance | 9/30/2020 |                     |

DON'T BE AFRAID OF MAKING MISTAKES. IF YOU AREN'T MAKING MISTAKES, YOU PROBABLY AREN'T DOING VERY MUCH."

- DR. ARNOLD O. BECKMAN

\*Question cannot be deleted if data has been collected for an applicant using this section. Alternatively you can exclude this question.