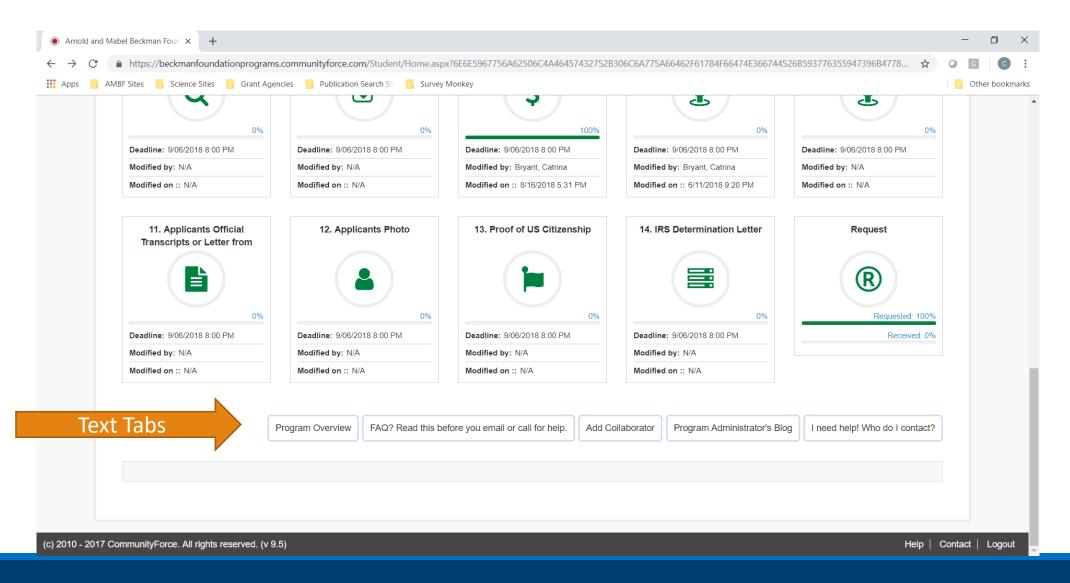

| Help   Contact   Logout                 |

## TEXT TABS- APPLICANT VIEW:



### SUBMITTED APPLICATION - ADMIN VIEW:

| Arnold and Mabel Beckman Foun × +